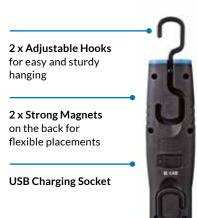

Cordless for convenience, the LED Inspection Light has been designed with all the hands free options you need to get your job done.

Main Light Max. 400 Lumens

**LED Charging Indicator** Red when charging/Green when full

**180° Adjustable Handle** for easy handling

WL-IL400

Strong Magnetic Base at the bottom

**LED Type - Top Light:** Super bright SMD LED, Main Light: Super bright COB LED

Max Lumens:

400 Lumens (Main) and 120 lumens (Top light)