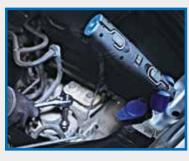

**180° Adjustable Handle** for easy handling

WL-IL400

Strong Magnetic Base at the bottom

**LED Type - Top Light:** Super bright SMD LED, Main Light: Super bright COB LED

Max Lumens:

400 Lumens (Main) and 120 lumens (Top light)